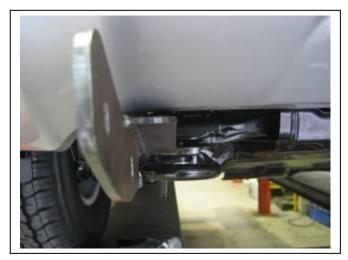

- 1. From underside of vehicle, remove tow hooks, four 17mm head bolts (2 per side). See figure 1.
- 2. Using a sharp knife, trim front from the plastic under body shields. See figure 2 and 3.
- 3. Using four M12 x 55 bolts, spring washers and flat washers (supplied), fit ECB Steel mounting brackets (supplied) to vehicle through original tow hook assembly back to original holes in chassis rail. Securely tighten only. See figure 4.
- 4. Align mounts to match inner measurements of protection bar.
- 5. Fit protection bar to mounts using two M10 X 40 bolts, flat washers, spring washers and nuts (supplied) in rear holes and two M10 x 40 bolts and washers on wire, flat washers, spring washers and nuts (supplied) in front holes.
- 6. Align ECB protection bar to vehicle. See figures 5 and 6 for 76mm Nudge Bar and figures 7 and 8 for 63mm Nudge Bar.
- 7. Tighten all bolts.

Figure 1: Genuine Tow hooks

Figure 2: Under body trim cut lines

Figure 3: Trimmed under body shields.

Figure 4: ECB Steel mounting brackets fitted

Tel: 07 3897 5700 Fax: 07 3283 1168 <u>ecb@ecb.com.au\_www.ecb.com.au</u> 29 Snook St Clontarf QLD 4019 Australia