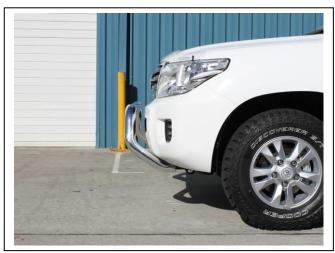

- 1. From underside of vehicle, remove tow hooks, four 17mm head bolts (2 per side). See figure 1.
- 2. Using a sharp knife, trim front from the plastic under body shields. See figure 2 and 3.
- 3. Using four M12 x 55 bolts, spring washers and flat washers (supplied), fit ECB Steel mounting brackets (supplied) to vehicle through original tow hook assembly back to original holes in chassis rail. Securely tighten only. See figure 4.
- 4. Align mounts to match inner measurements of protection bar.
- 5. Fit protection bar to mounts using two M10 X 40 bolts, flat washers, spring washers and nuts (supplied) in rear holes and two M10 x 40 bolts and washers on wire, flat washers, spring washers and nuts (supplied) in front holes.
- 6. Align ECB protection bar to vehicle. See figures 5 and 6 for 76mm Nudge Bar and figures 7 and 8 for 63mm Nudge Bar.
- 7. Tighten all bolts.

Po Box 122 Margate QLD 4019 Australia

Figure 5: 76mm Nudge Bar front view shown

Figure 6: 76mm Nudge Bar side view shown

Figure 7: 63mm Series 2 Nudge Bar front view shown

Figure 8:63mm Series 2 Nudge Bar side view shown