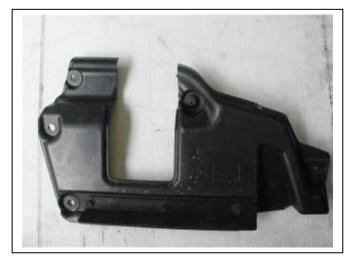

- 1. From underside of vehicle, remove tow hooks, four 17mm head bolts (2 per side). See figure 1.
- 2. Using a sharp knife, trim front from the plastic under body shields. See figure 2 and 3.
- 3. Using four M12 x 55 bolts, spring washers and flat washers (supplied), fit ECB Steel mounting brackets (supplied) to vehicle through original tow hook assembly back to original holes in chassis rail. Securely tighten only. See figure 4.
- 4. Align mounts to match inner measurements of protection bar.
- 5. Fit protection bar to mounts using two M10 X 40 bolts, flat washers, spring washers and nuts (supplied) in rear holes and two M10 x 40 bolts and washers on wire, flat washers, spring washers and nuts (supplied) in front holes.
- 6. Align ECB protection bar to vehicle. See figures 5 and 6 for 76mm Nudge Bar and figures 7 and 8 for 63mm Nudge Bar.
- 7. Tighten all bolts.

Figure 1: Genuine Tow hooks

Figure 2: Under body trim cut lines

Figure 3: Trimmed under body shields.

Figure 4: ECB Steel mounting brackets fitted

Tel: 07 3897 5700 Fax: 07 3283 1168 <u>ecb@ecb.com.au\_www.ecb.com.au</u> 29 Snook St Clontarf QLD 4019 Australia