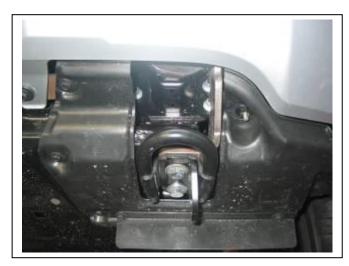

- 1. From underside of vehicle, remove tow hooks, four 17mm head bolts (2 per side). See figure 1.
- 2. Using a sharp knife, trim front from the plastic under body shields. See figure 2 and 3.
- 3. Using four M12 x 55 bolts, spring washers and flat washers (supplied), fit ECB Steel mounting brackets (supplied) to vehicle through original tow hook assembly back to original holes in chassis rail. Securely tighten only. See figure 4.
- 4. Align mounts to match inner measurements of protection bar.
- 5. Fit protection bar to mounts using two M10 X 40 bolts, flat washers, spring washers and nuts (supplied) in rear holes and two M10 x 40 bolts and washers on wire, flat washers, spring washers and nuts (supplied) in front holes.
- 6. Align ECB protection bar to vehicle. See figures 5 and 6 for 76mm Nudge Bar and figures 7 and 8 for 63mm Nudge Bar.
- 7. Tighten all bolts.

Figure 1: Genuine Tow hooks

Figure 2: Under body trim cut lines

Figure 3: Trimmed under body shields.

Figure 4: ECB Steel mounting brackets fitted

Tel: 07 3897 5700 Fax: 07 3283 1168 <u>ecb@ecb.com.au\_www.ecb.com.au</u> 29 Snook St Clontarf QLD 4019 Australia