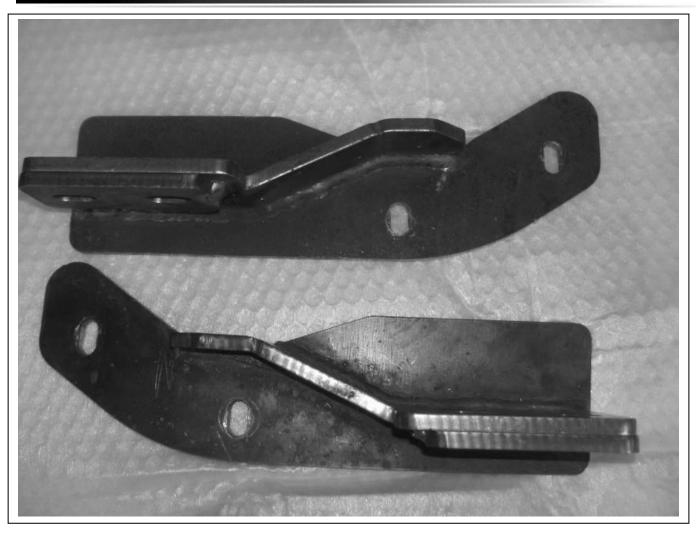

# DESPATCH CHECKLIST NBT108SY / NB7T108SY

ICZBKTT108

| Work Order # |  |
|--------------|--|
| Finish:      |  |
| Transport:   |  |
| Due Date:    |  |

- O 1 Pair steel mounting brackets.
- O 1 Bolt Kit.

See other side of this page for photos of all mounts

All parts checked and completed by:

| Nut and bolts:    | Date_/_/ |
|-------------------|----------|
| Order control:    | Date//   |
| Final wrap check: | Date//   |