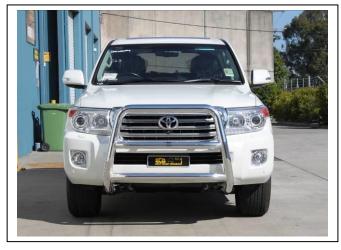

- 1. From underside of vehicle, remove tow hooks, four 17mm head bolts (2 per side). See figure 1.
- 2. Using a sharp knife, trim front from the plastic under body shields. See figure 2 and 3.
- 3. Using four M12 x 55 bolts, spring washers and flat washers (supplied), fit ECB Steel mounting brackets (supplied) to vehicle through original tow hook assembly back to original holes in chassis rail. Securely tighten only. See figure 4.
- 4. Align mounts to match inner measurements of protection bar.
- 5. Fit protection bar to mounts using two M10 X 40 bolts, flat washers, spring washers and nuts (supplied) in rear holes and two M10 x 40 bolts and washers on wire, flat washers, spring washers and nuts (supplied) in front holes.
- 6. Align ECB protection bar to vehicle. See figures 5 and 6 for 76mm Nudge Bar and figures 7 and 8 for 63mm Nudge Bar.
- 7. Tighten all bolts.

Po Box 122 Margate QLD 4019 Australia

Figure 5: 76mm Nudge Bar front view shown

Figure 6: 76mm Nudge Bar side view shown

Figure 7: 63mm Series 2 Nudge Bar front view shown

Figure 8:63mm Series 2 Nudge Bar side view shown