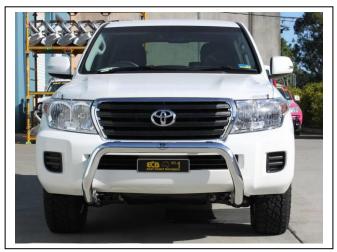

- 1. From underside of vehicle, remove tow hooks, four 17mm head bolts (2 per side). See figure 1.
- 2. Using a sharp knife, trim front from the plastic under body shields. See figure 2 and 3.
- 3. Using four M12 x 55 bolts, spring washers and flat washers (supplied), fit ECB Steel mounting brackets (supplied) to vehicle through original tow hook assembly back to original holes in chassis rail. Securely tighten only. See figure 4.
- 4. Align mounts to match inner measurements of protection bar.
- 5. Fit protection bar to mounts using two M10 X 40 bolts, flat washers, spring washers and nuts (supplied) in rear holes and two M10 x 40 bolts and washers on wire, flat washers, spring washers and nuts (supplied) in front holes.
- 6. Align ECB protection bar to vehicle. See figures 5 and 6 for 76mm Nudge Bar and figures 7 and 8 for 63mm Nudge Bar.
- 7. Tighten all bolts.

Po Box 122 Margate QLD 4019 Australia

Figure 5: 76mm Nudge Bar front view shown

Figure 6: 76mm Nudge Bar side view shown

Figure 7: 63mm Series 2 Nudge Bar front view shown

Figure 8:63mm Series 2 Nudge Bar side view shown