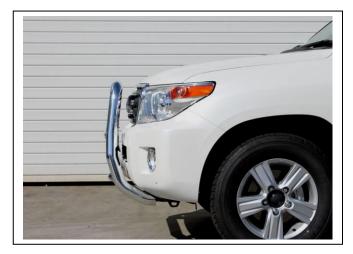

#### TOYOTA LANDCRUISER 200 SERIES 03/12-12/15 76mm NUDGE BAR AND 76mm SERIES 2 NUDGE BAR VEHICLE FRONTAL PROTECTION SYSTEM (VFPS) FOR AIR BAG & ADR COMPLIANT VEHICLES

Check installation hardware before commencing.

#### **Further VFPS Notes:**

- a) Do not attach VFPS to the vehicle using anchorages not intended for this purpose (e.g. engine mounting bolts).
- b) Do not use this product for any vehicle make or model, other than those specified by the VFPS manufacturer.
- c) Do not remove the plaque or label from the VFPS.
- d) Do not modify the structure of the VFPS in any way.
- e) No accessory or fitment should project forward of the VFPS forward profile.
- f) ENSURE THESE INSTRUCTIONS ARE LEFT WITH VEHICLE OWNER AND/OR OPERATOR.