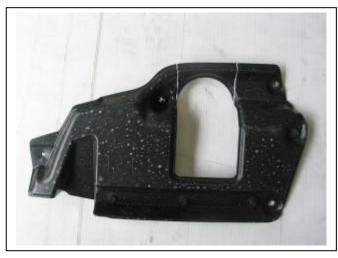

- 1. From underside of vehicle, remove tow hooks, four 17mm head bolts (2 per side). See figure 1.
- 2. Using a sharp knife, trim front from the plastic under body shields. See figure 2 and 3.
- 3. Using four M12 x 55 bolts, spring washers and flat washers (supplied), fit ECB Steel mounting brackets (supplied) to vehicle through original tow hook assembly back to original holes in chassis rail. Securely tighten only. See figure 4.
- 4. Align mounts to match inner measurements of protection bar.
- 5. Fit protection bar to mounts using two M10 X 40 bolts, flat washers, spring washers and nuts (supplied) in rear holes and two M10 x 40 bolts and washers on wire, flat washers, spring washers and nuts (supplied) in front holes.
- 6. Align ECB protection bar to vehicle. See figures 5 and 6 for 76mm Nudge Bar and figures 7 and 8 for 63mm Nudge Bar.
- 7. Tighten all bolts.

Figure 1: Genuine Tow hooks

Figure 2: Under body trim cut lines

Figure 3: Trimmed under body shields.

Figure 4: ECB Steel mounting brackets fitted

Tel: 07 3897 5700 Fax: 07 3283 1168 <u>ecb@ecb.com.au\_www.ecb.com.au</u> 29 Snook St Clontarf QLD 4019 Australia